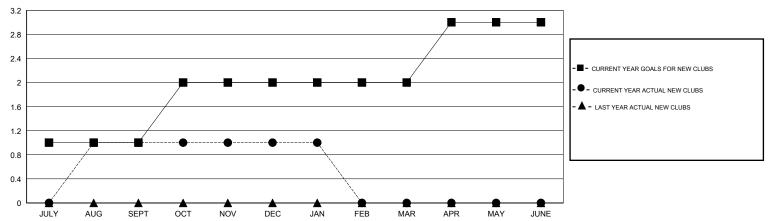

## LOCATION ILLINOIS

GMT CA 1

|               |                  | Clubs               |                            |                             | Members               |                    |                       |                              |                             |
|---------------|------------------|---------------------|----------------------------|-----------------------------|-----------------------|--------------------|-----------------------|------------------------------|-----------------------------|
|               | RESU             | LTS FOR 2013-2014   |                            |                             | RESULTS FOR 2013-2014 |                    |                       |                              |                             |
| QUARTER       | NEW CLUB<br>GOAL | ACTUAL NEW<br>CLUBS | ACTUAL<br>DROPPED<br>CLUBS | ACTUAL NET<br>GAIN/<br>LOSS | QUARTER               | NEW MEMBER<br>GOAL | ACTUAL NEW<br>MEMBERS | ACTUAL<br>DROPPED<br>MEMBERS | ACTUAL NET<br>GAIN/<br>LOSS |
| JULY/AUG/SEPT | 1                | 1                   | 1                          | 0                           | JULY/AUG/SEPT         | 112                | 51                    | 35                           | 16                          |
| OCT/NOV/DEC   | 1                | 0                   | 0                          | 0                           | OCT/NOV/DEC           | 122                | 29                    | 46                           | -17                         |
| JAN/FEB/MAR   | 0                | 0                   | 0                          | 0                           | JAN/FEB/MAR           | 117                | 9                     | 4                            | 5                           |
| APR/MAY/JUNE  | 1                | 0                   | 0                          | 0                           | APR/MAY/JUNE          | 131                | 0                     | 0                            | 0                           |

## GOALS AND ACTUAL NEW CLUBS CUMULATIVE

| DROPPED CLUBS: 1  DROPPED MEMBERS |    | 22 CLUBS OF 42 ADDED 1 OR MORE NEW MEMBERS | GENDER DISTRIBU<br>MALE<br>FEMALE | NTION<br>890 (73.61%)<br>319 (26.39%) |     |
|-----------------------------------|----|--------------------------------------------|-----------------------------------|---------------------------------------|-----|
| DECEASED                          | 8  | CLICK HERE FOR HEALTH                      | FAMILY UNIT MEMBERS               |                                       | 186 |
| CLUB CANCELLED                    | 0  | ASSESSMENT DATA                            |                                   | 90                                    |     |
| OTHER                             | 77 |                                            | HEAD OF HOUSEHOLD                 |                                       |     |
| TOTAL                             | 85 |                                            | NON-HEAD OF HOUSEHOL              | 96                                    |     |