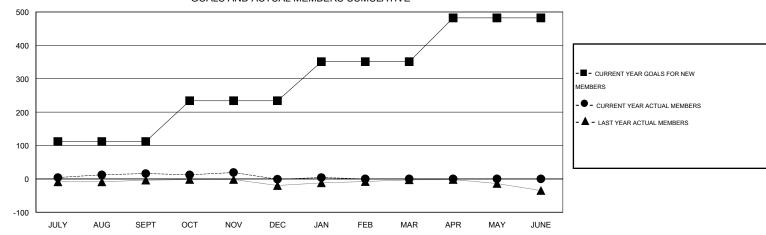

## LOCATION ILLINOIS

GMT CA 1

|               |                  | Clubs               |                            |                             | Members               |                    |                       |                              |                             |
|---------------|------------------|---------------------|----------------------------|-----------------------------|-----------------------|--------------------|-----------------------|------------------------------|-----------------------------|
|               | RESU             | LTS FOR 2013-2014   |                            |                             | RESULTS FOR 2013-2014 |                    |                       |                              |                             |
| QUARTER       | NEW CLUB<br>GOAL | ACTUAL NEW<br>CLUBS | ACTUAL<br>DROPPED<br>CLUBS | ACTUAL NET<br>GAIN/<br>LOSS | QUARTER               | NEW MEMBER<br>GOAL | ACTUAL NEW<br>MEMBERS | ACTUAL<br>DROPPED<br>MEMBERS | ACTUAL NET<br>GAIN/<br>LOSS |
| JULY/AUG/SEPT | 1                | 1                   | 1                          | 0                           | JULY/AUG/SEPT         | 112                | 51                    | 35                           | 16                          |
| OCT/NOV/DEC   | 1                | 0                   | 0                          | 0                           | OCT/NOV/DEC           | 122                | 29                    | 46                           | -17                         |
| JAN/FEB/MAR   | 0                | 0                   | 0                          | 0                           | JAN/FEB/MAR           | 117                | 9                     | 4                            | 5                           |
| APR/MAY/JUNE  | 1                | 0                   | 0                          | 0                           | APR/MAY/JUNE          | 131                | 0                     | 0                            | 0                           |

## GOALS AND ACTUAL NEW CLUBS CUMULATIVE

| DROPPED CLUBS: 1  DROPPED MEMBERS |    | 22 CLUBS OF 42 ADDED 1 OR MORE NEW MEMBERS | GENDER DISTRIBU<br>MALE<br>FEMALE | NTION<br>890 (73.61%)<br>319 (26.39%) |     |
|-----------------------------------|----|--------------------------------------------|-----------------------------------|---------------------------------------|-----|
| DECEASED                          | 8  | CLICK HERE FOR HEALTH                      | FAMILY UNIT MEMBERS               |                                       | 186 |
| CLUB CANCELLED                    | 0  | ASSESSMENT DATA                            |                                   | 90                                    |     |
| OTHER                             | 77 |                                            | HEAD OF HOUSEHOLD                 |                                       |     |
| TOTAL                             | 85 |                                            | NON-HEAD OF HOUSEHOL              | 96                                    |     |